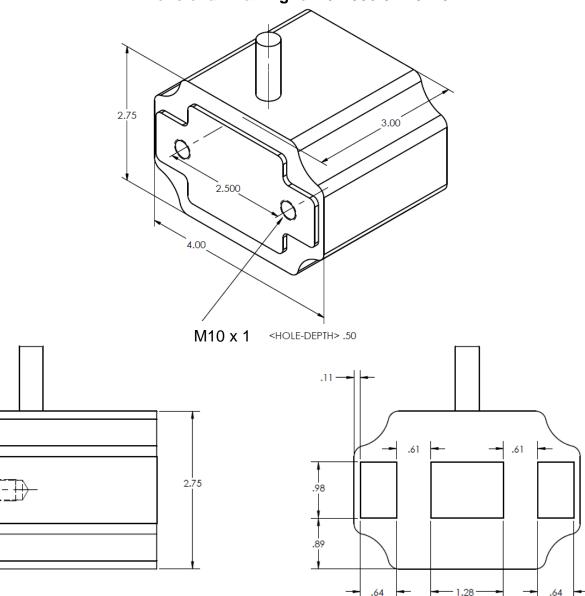

## **Specifications**

| Input Voltage:            | 120 VAC  | Product   |
|---------------------------|----------|-----------|
| Recommended Max Current:  | 2.4 Amps | Country o |
| Typical Resistance (L-N): | 2.8 Ω    | Certif    |
| Mounting Hole Tap Size:   | M10 x 1  | Max Temp  |
| <b>v</b> .                |          |           |

## Dimensional Drawing for P/N 006-042-0120

All dimensions are shown in inches unless otherwise specified