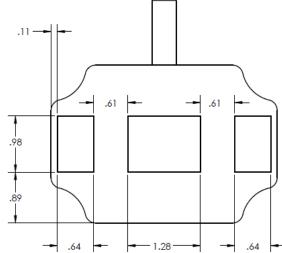

## RODIX, Inc.

Toll Free (800) 562-1868, Fax (815) 316-4701 E-mail us today at custserve@rodix.com www.rodix.com

Part Number: 006-042-0122

Description: Coil, Large (12" & 15" Drives), Metric, 240V, with 36" yellow cord

## **Specifications**

Input Voltage: 240 VAC Product Weight: 5 lbs Recommended Max Current: 0.9 Amps Country of Origin: USA Typical Resistance (L-N): 15.4  $\Omega$  Certifications: UL/cUL Mounting Hole Tap Size: M10 x 1 Max Temperature: 180 °F

## Dimensional Drawing for P/N 006-042-0122

Page 1 of 1

All dimensions are shown in inches unless otherwise specified