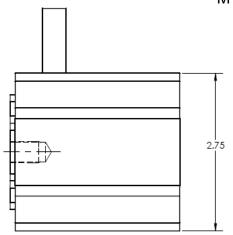

## RODIX, Inc.

Toll Free (800) 562-1868, Fax (815) 316-4701 E-mail us today at custserve@rodix.com www.rodix.com

Part Number: 006-042-0122

Description: Coil, Large (12" & 15" Drives), Metric, 240V, with 36" yellow cord

## **Specifications**

Input Voltage: 240 VAC Product Weight: 5 lbs Recommended Max Current: 0.9 Amps Country of Origin: USA Typical Resistance (L-N): 15.4  $\Omega$  Certifications: UL/cUL Mounting Hole Tap Size: M10 x 1 Max Temperature: 180 °F

## Dimensional Drawing for P/N 006-042-0122

Page 1 of 1

All dimensions are shown in inches unless otherwise specified