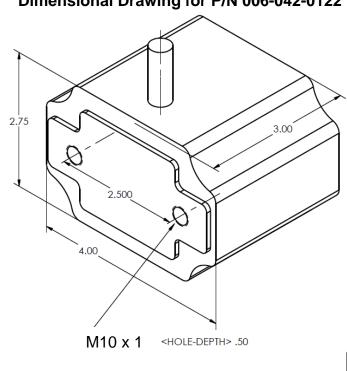

## RODIX, Inc.

Toll Free (800) 562-1868, Fax (815) 316-4701 E-mail us today at custserve@rodix.com www.rodix.com

Part Number: 006-042-0122

Description: Coil, Large (12" & 15" Drives), Metric, 240V, with 36" yellow cord

## **Specifications**

Input Voltage: 240 VAC Product Weight: 5 lbs Recommended Max Current: 0.9 Amps Country of Origin: USA Typical Resistance (L-N): 15.4  $\Omega$  Certifications: UL/cUL Mounting Hole Tap Size: M10 x 1 Max Temperature: 180 °F

## Dimensional Drawing for P/N 006-042-0122

Page 1 of 1

All dimensions are shown in inches unless otherwise specified