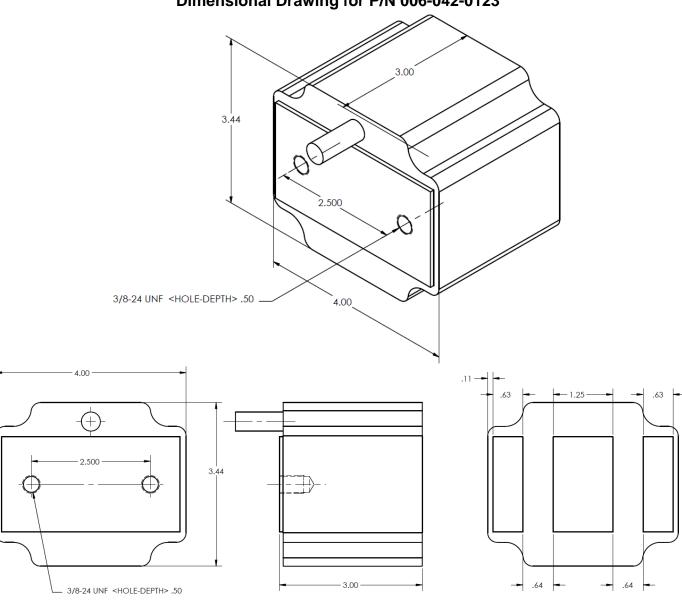

## RODIX, Inc.

Toll Free (800) 562-1868, Fax (815) 316-4701 E-mail us today at custserve@rodix.com www.rodix.com

Part Number: 006-042-0123

Description: Coil, Ex-Large (18" to 36" Drives), 240V, CE Compliant 8' cord

## **Specifications**

Input Voltage: 240 VAC Product Weight: 8 lbs Recommended Max Current: 1.9 Amps Country of Origin: USA Certifications: UL/cUL Typical Resistance (L-N):  $7 \Omega$ Mounting Hole Tap Size: 3/8-24 UNF Max Temperature: 180 °F

## Dimensional Drawing for P/N 006-042-0123

All dimensions are shown in inches unless otherwise specified

Page 1 of 1